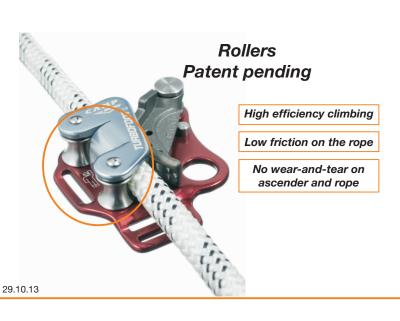

pulley for hauling.

Aluminium alloy

main structure.

Thickness: 3.5 mm

Innovative foot-ascender wich includes our new patented rollers for high-efficiency climbing. New harness perfectly fits on all boots. It can be used also as locking pulley, for hauling purposes only.

Two versions available:

- 2258 left;
- 2259 right.

Adjustment buckle

for lower strap.

Patented stainless steel rollers for low friction on the rope.

Aluminium alloy fast-buckle.

Soft spring inside, allows easy insertion and removal of the rope.

Hole for connector. It allows use of the device as locking

Reinforcement webbing.